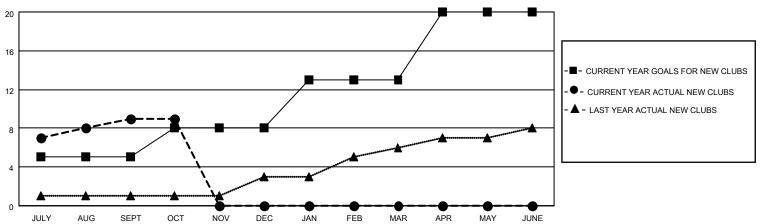

### GOALS AND ACTUAL NEW CLUBS CUMULATIVE

## District 321C2

| Clubs                 |               |           |               | Members               |                        |                         |                                                    |
|-----------------------|---------------|-----------|---------------|-----------------------|------------------------|-------------------------|----------------------------------------------------|
| RESULTS FOR 2021-2022 |               |           |               | RESULTS FOR 2021-2022 |                        |                         |                                                    |
| QUARTER               | NEW CLUB GOAL | NEW CLUBS | DROPPED CLUBS | QUARTER MEME          | BER GROWTH NET<br>GOAL | MEMBER GROWTH<br>ACTUAL | DROPPED<br>MEMBERS ACTUAL<br>(including transfers) |
| JULY/AUG/SEPT         | 5             | 9         | 7             | JULY/AUG/SEPT         | 10                     | 310                     | 180                                                |
| OCT/NOV/DEC           | 3             | 0         | 1             | OCT/NOV/DEC           | 20                     | 35                      | 55                                                 |
| JAN/FEB/MAR           | 5             | 0         | 0             | JAN/FEB/MAR           | 20                     | 0                       | 0                                                  |
| APR/MAY/JUNE          | 7             | 0         | 0             | APR/MAY/JUNE          | 0                      | 0                       | 0                                                  |