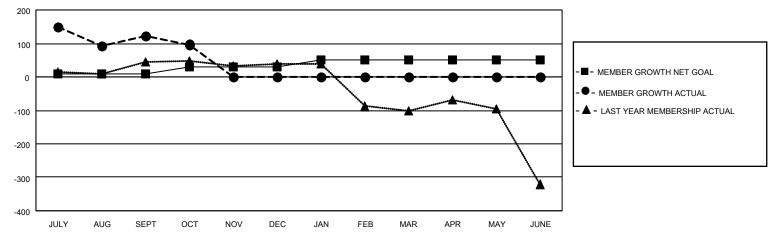

### GOALS AND ACTUAL MEMBERS CUMULATIVE

| DROPPED CLUBS: 8 |     | 25 CLUBS OF 86 ADDED 1 OR<br>MORE NEW MEMBERS | GENDER DISTRIBUTION                   |                |  |
|------------------|-----|-----------------------------------------------|---------------------------------------|----------------|--|
|                  |     | WORE NEW WEINDERS                             | MALE                                  | 1,783 (63.47%) |  |
|                  |     |                                               | FEMALE                                | 1,026 (36.53%) |  |
| DROPPED MEMBERS  |     |                                               | NON BINARY                            | 0 (0.00%)      |  |
|                  |     |                                               | PREFER NOT TO ANSWER                  | 0 (0.00%)      |  |
| DECEASED         | 4   |                                               |                                       | ` ,            |  |
| CLUB CANCELLED   | 94  | CLICK HERE FOR CUMULATIVE                     | TOTAL FAMILY UNIT MEMBERS 1,894       |                |  |
| OTHER            | 137 | MEMBERSHIP DATA                               |                                       |                |  |
| TOTAL            | 235 |                                               | FAMILY MEMBERS PAYING HALF DUES 1,223 |                |  |
|                  |     |                                               |                                       |                |  |

## District 321C2

| Clubs                 |               |           |               | Members               |                        |                         |                                                    |
|-----------------------|---------------|-----------|---------------|-----------------------|------------------------|-------------------------|----------------------------------------------------|
| RESULTS FOR 2021-2022 |               |           |               | RESULTS FOR 2021-2022 |                        |                         |                                                    |
| QUARTER               | NEW CLUB GOAL | NEW CLUBS | DROPPED CLUBS | QUARTER MEME          | BER GROWTH NET<br>GOAL | MEMBER GROWTH<br>ACTUAL | DROPPED<br>MEMBERS ACTUAL<br>(including transfers) |
| JULY/AUG/SEPT         | 5             | 9         | 7             | JULY/AUG/SEPT         | 10                     | 310                     | 180                                                |
| OCT/NOV/DEC           | 3             | 0         | 1             | OCT/NOV/DEC           | 20                     | 35                      | 55                                                 |
| JAN/FEB/MAR           | 5             | 0         | 0             | JAN/FEB/MAR           | 20                     | 0                       | 0                                                  |
| APR/MAY/JUNE          | 7             | 0         | 0             | APR/MAY/JUNE          | 0                      | 0                       | 0                                                  |